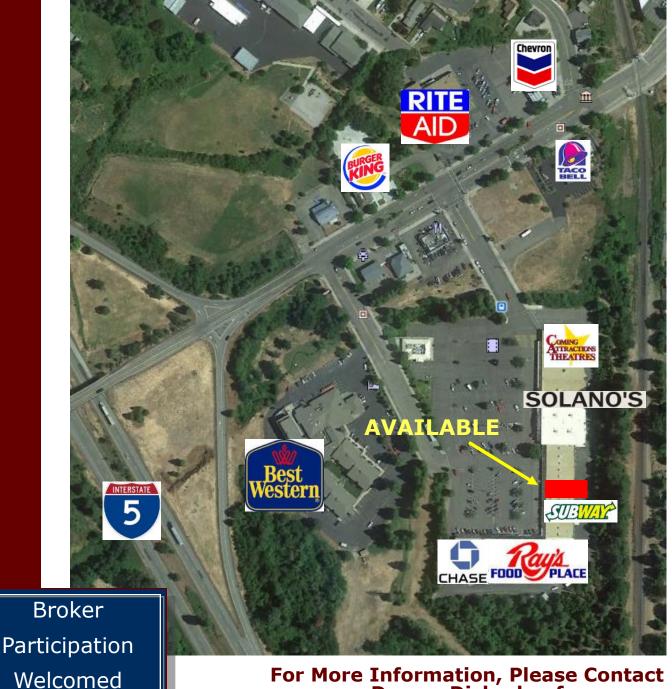

#### Size/Rate: 3,345 SF at \$1.25/SF Plus NNN's

Tenants: Ray's Food Place, Starbucks, Mt. Shasta Theater, Subway, O'Reilly Auto Parts, Mechanics Bank, Chase, Solano's Hardware & Appliance, Raven Tree, ECI Flooring, Mt. Shasta Pharmacy, Johns Satellite, and DMV.

Broker Participation Welcomed

#### For More Information, Please Contact Darren Dickerhoof

P.O. Box 1583 Corvallis, Oregon 97339 Phone 541.754.3630 - Fax 541.754.3690 Email darren@dickerhoof.com - www.dickerhoof.com

This information has been furnished from sources we deem reliable, but for which we assume no liability. This is an exclusive listing. The information contained herein is given in confidence with the understanding that all negotiations pertaining to this property be handled through Dickerhoof Properties. All measurements are approximate.